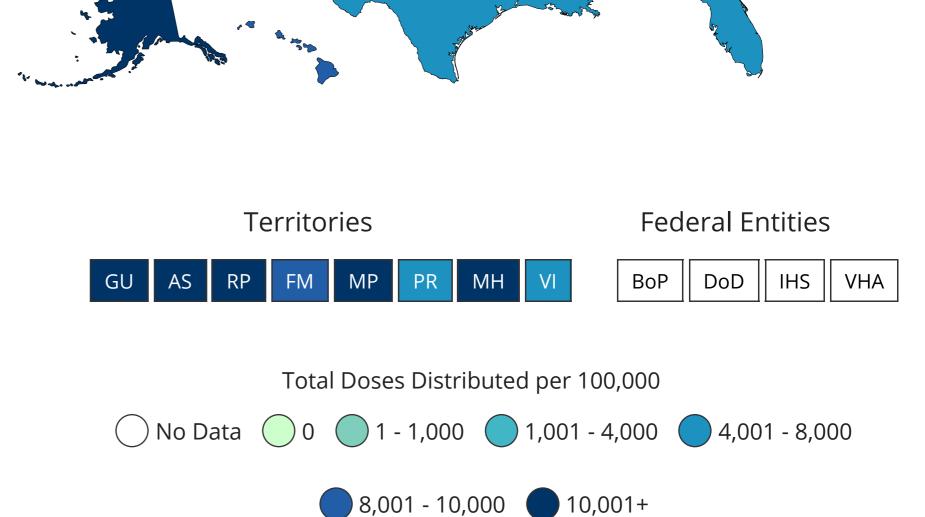

## COVID-19 Vaccinations in the United States

Overall US COVID-19 Vaccine Distribution and Administration

| Total Doses Distributed 25,480,725                                                                                                   | Total Number of People Initiating<br>Vaccination (1 <sup>st</sup> Dose Received)<br><b>8,987,322</b>                  | <ul> <li>View:</li> <li>People Initiating Vaccination (1<sup>st</sup> dose received)</li> <li>Distributed</li> </ul> | Metric:<br>O Count<br>O Rate per 100,000 |
|--------------------------------------------------------------------------------------------------------------------------------------|-----------------------------------------------------------------------------------------------------------------------|----------------------------------------------------------------------------------------------------------------------|------------------------------------------|
| CDC   Updated: Jan 11 2021 As of 9:00am ET<br>Federal Pharmacy Partnership for Long-Term Care Program<br>(Subset of Overall Numbers) |                                                                                                                       | Total Doses Distributed Reported to the<br>State/Territory and for Selected Federal I<br>population                  |                                          |
| Doses Distributed for Use in Long-<br>Term Care Facilities<br>4,239,775                                                              | Number of People Initiating<br>Vaccination (1 <sup>st</sup> Dose Received) in<br>Long-Term Care Facilities<br>937,028 |                                                                                                                      |                                          |
| CDC   Updated: Jan 11 2021 As of 9:00am ET                                                                                           |                                                                                                                       |                                                                                                                      |                                          |

#### COVID-19 Vaccinations in the United States

#### CDC | Updated: Jan 11 2021 12:16PM

| State/Territory/Federal Entity 🖨 | Total Distributed 🖨 | Total Administered 🖨 | Distributed per 100K 🖨 | Administered per 100K 🖨 |
|----------------------------------|---------------------|----------------------|------------------------|-------------------------|
| Alaska                           | 132350              | 35027                | 18092                  | 4788                    |
| Alabama                          | 326850              | 76528                | 6666                   | 1561                    |
|                                  |                     | 40879                | 8291                   | 1355                    |
| Arkansas<br>American Samoa       | 250200              |                      |                        |                         |
| American Samoa                   | 10650               | 2054                 | 19124                  | 3688                    |
| Arizona<br>Duranu of Drinner     | 563025              | 137860               | 7735                   | 1894                    |
| Bureau of Prisons                | 16050               | 13891                | N/A                    | N/A                     |
| California                       | 2833400             | 782638               | 7171                   | 1981                    |
| Colorado                         | 416875              | 218185               | 7239                   | 3789                    |
| Connecticut                      | 246875              | 147174               | 6924                   | 4128                    |
| District of Columbia             | 60775               | 29228                | 8611                   | 4141                    |
| Dept of Defense                  | 353500              | 136557               | N/A                    | N/A                     |
| Delaware                         | 70650               | 25708                | 7255                   | 2640                    |
| Florida                          | 1661675             | 633440               | 7737                   | 2949                    |
| Federated States of Micronesia   | 9800                | 305                  | 9456                   | 294                     |
| Georgia                          | 770625              | 142909               | 7258                   | 1346                    |
| Guam                             | 19300               | 3791                 | 11643                  | 2287                    |
| Hawaii                           | 115250              | 31462                | 8140                   | 2222                    |
| lowa                             | 208875              | 98691                | 6620                   | 3128                    |
| Idaho                            | 108825              | 34713                | 6090                   | 1942                    |
| Indian Health Svc                | 223450              | 65154                | N/A                    | N/A                     |
| Illinois                         | 892075              | 331171               | 7040                   | 2613                    |
| Indiana                          | 522525              | 183356               | 7762                   | 2724                    |
| Kansas                           | 192200              | 77217                | 6597                   | 2650                    |
| Kentucky                         | 329450              | 132114               | 7374                   | 2957                    |
| Louisiana                        | 361750              | 129591               | 7782                   | 2788                    |
| Massachusetts                    | 458600              | 197823               | 6654                   | 2870                    |
| Maryland                         | 407800              | 146231               | 6745                   | 2419                    |
| Maine                            | 108775              | 54945                | 8092                   | 4088                    |
| Marshall Islands                 | 7200                | 577                  | 12326                  | 988                     |
| Michigan                         | 765900              | 222379               | 7669                   | 2227                    |
| Minnesota                        | 422450              | 157245               | 7491                   | 2788                    |
| Missouri                         | 420000              | 150070               | 6843                   | 2445                    |
| Northern Mariana Islands         | 18650               | 3477                 | 32787                  | 6113                    |
| Mississippi                      | 192750              | 53347                | 6476                   | 1792                    |
| Montana                          | 78350               | 41703                | 7331                   | 3902                    |
| North Carolina                   | 820825              | 211572               | 7826                   | 2017                    |
| North Dakota                     | 53525               | 38868                | 7024                   | 5100                    |
| Nebraska                         | 148275              | 74439                | 7665                   | 3848                    |
| New Hampshire                    | 98150               | 49452                | 7218                   | 3637                    |
| New Jersey                       | 651000              | 220828               | 7329                   | 2486                    |
| New Mexico                       | 170300              | 76773                | 8122                   | 3661                    |
| Nevada                           | 205200              | 58651                | 6662                   | 1904                    |
| New York State                   | 1410325             | 579532               | 7250                   | 2979                    |
| Ohio                             | 751250              | 303522               | 6427                   | 2597                    |
| Oklahoma                         | 310300              | 154337               | 7842                   | 3900                    |
| Oregon                           | 316550              | 97024                | 7505                   | 2300                    |
| Pennsylvania                     | 923975              | 305339               | 7217                   | 2385                    |
| Puerto Rico                      | 246950              | 73418                | 7732                   | 2299                    |
| Rhode Island                     | 80225               | 37707                | 7573                   | 3559                    |
| Republic of Palau                | 6000                | 367                  | 33506                  | 2049                    |
| South Carolina                   | 311950              | 79057                | 6059                   | 1535                    |
| South Dakota                     | 68900               | 48225                | 7788                   | 5451                    |
| Tennessee                        | 478500              | 243855               | 7007                   | 3571                    |
| Texas                            | 1942300             | 852015               | 6699                   | 2938                    |
| Utah                             | 211575              | 70957                | 6599                   | 2213                    |
| Virginia                         | 643625              | 190607               | 7541                   | 2233                    |
| Veterans Health                  | 804525              | 224109               | N/A                    | N/A                     |
| Virgin Islands                   | 7875                | 636                  | 7523                   | 608                     |
| Vermont                          | 54250               | 25757                | 8694                   | 4128                    |
| Washington                       | 565775              | 188215               | 7430                   | 2472                    |
| Wisconsin                        | 418775              | 135261               | 7192                   | 2323                    |
| West Virginia                    | 160075              | 06227                | 8087                   | 5276                    |

| West Virginia | 160975 | 96337 | 8982 | 5376 |
|---------------|--------|-------|------|------|
| Wyoming       | 41375  | 13022 | 7149 | 2250 |

**Rates per 100,000** population use the U.S. Census Bureau 2019 American Community Survey 1-year population estimates. 2018 population estimates are used for American Samoa, Federated States of Micronesia, Guam, Northern Mariana Islands, Palau, Republic of Marshall Islands, and United States Virgin Islands.